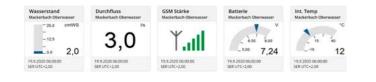

#### Actual values

• The items show the latest process data and therefore the current system status and are available in a variety of formats.