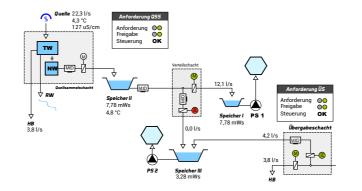

#### Schematic with actual values

- Interactive schematics provide you with a maximum overview of the current process data and the technical plant.
- Control elements can be used to send control commands.
- Dynamic graphics show tank levels and well water levels.
- By clicking on the respective graphic, the system navigates you to further reportings.