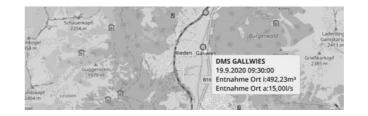

### Мар

• The map view provides a compact overview of a large number of stations. It shows the status of the stations as well as a summary of the latest measured values.