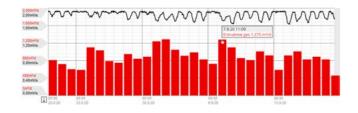

#### Bar charts

- Like the line chart, they visualise historical datasets and clearly display water quantities or operating hours.
- Of course, line and bar charts can be combined in one diagram.

| Download der sichtbaren | Download der Grafik als Bild                                                                                                                                                                                                                                                                                                                                                                                                                                                                                                                                                                                                                                                                                                                                                                                                                                                                                                                                                                                                                                                                                                                                                                                                                                                                                                                                                                                                                                                                                                                                                                                                                                                                                                                                                                                                                                                                                                                                                                                                                                                                                                   |  |
|-------------------------|--------------------------------------------------------------------------------------------------------------------------------------------------------------------------------------------------------------------------------------------------------------------------------------------------------------------------------------------------------------------------------------------------------------------------------------------------------------------------------------------------------------------------------------------------------------------------------------------------------------------------------------------------------------------------------------------------------------------------------------------------------------------------------------------------------------------------------------------------------------------------------------------------------------------------------------------------------------------------------------------------------------------------------------------------------------------------------------------------------------------------------------------------------------------------------------------------------------------------------------------------------------------------------------------------------------------------------------------------------------------------------------------------------------------------------------------------------------------------------------------------------------------------------------------------------------------------------------------------------------------------------------------------------------------------------------------------------------------------------------------------------------------------------------------------------------------------------------------------------------------------------------------------------------------------------------------------------------------------------------------------------------------------------------------------------------------------------------------------------------------------------|--|
| Daten als Datei         | ٥                                                                                                                                                                                                                                                                                                                                                                                                                                                                                                                                                                                                                                                                                                                                                                                                                                                                                                                                                                                                                                                                                                                                                                                                                                                                                                                                                                                                                                                                                                                                                                                                                                                                                                                                                                                                                                                                                                                                                                                                                                                                                                                              |  |
| *                       | - Contraction of the second se |  |