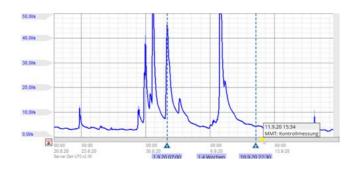

#### Line charts

- Your history data is visualised with highly dynamic handling options.
- Tools such as pan, zoom, jump or the section bars ensure efficient navigation through your recorded datasets.
- Integrated data analyses guickly provide a statistical overview of the displayed data.
- Leave comments directly in the diagram for traceable documentation of measures taken.