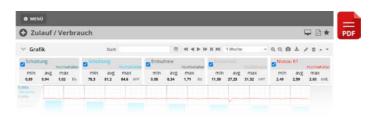

#### Line charts

- Your history data is visualised with highly dynamic handling options.
- Tools such as pan, zoom, jump or the section bars ensure efficient navigation through your recorded datasets.
- Integrated data analyses guickly provide a statistical overview of the displayed data.
- Leave comments directly in the diagram for traceable documentation of measures taken.

#### Bar charts

- Like the line chart, they visualise historical datasets and clearly display water quantities or operating hours.
- Of course, line and bar charts can be combined in one diagram.

| Download der sichtbaren | Download der Grafik als Bild                                                                                                                                                                                                                                                                                                                                                                                                                                                                                                                                                                                                                                                                                                                                                                                                                                                                                                                                                                                                                                                                                                                                                                                                                                                                                                                                                                                                                                                                                                                                                                                                                                                                                                                                                                                                                                                                                                                                                                                                                                                                                                   |  |
|-------------------------|--------------------------------------------------------------------------------------------------------------------------------------------------------------------------------------------------------------------------------------------------------------------------------------------------------------------------------------------------------------------------------------------------------------------------------------------------------------------------------------------------------------------------------------------------------------------------------------------------------------------------------------------------------------------------------------------------------------------------------------------------------------------------------------------------------------------------------------------------------------------------------------------------------------------------------------------------------------------------------------------------------------------------------------------------------------------------------------------------------------------------------------------------------------------------------------------------------------------------------------------------------------------------------------------------------------------------------------------------------------------------------------------------------------------------------------------------------------------------------------------------------------------------------------------------------------------------------------------------------------------------------------------------------------------------------------------------------------------------------------------------------------------------------------------------------------------------------------------------------------------------------------------------------------------------------------------------------------------------------------------------------------------------------------------------------------------------------------------------------------------------------|--|
| Daten als Datei         | ٥                                                                                                                                                                                                                                                                                                                                                                                                                                                                                                                                                                                                                                                                                                                                                                                                                                                                                                                                                                                                                                                                                                                                                                                                                                                                                                                                                                                                                                                                                                                                                                                                                                                                                                                                                                                                                                                                                                                                                                                                                                                                                                                              |  |
| *                       | - Contraction of the second se |  |